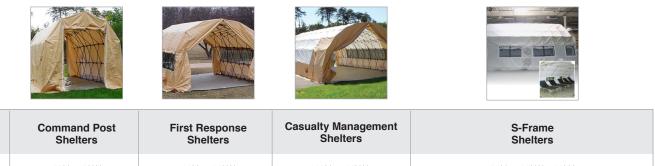

|                         | Command Post<br>Shelters                                                                                                                                                                           | First Response<br>Shelters                                                                                                                                 | Shelters                                                                                                                                                                                                                                                                                                                                                                   | S-Frame<br>Shelters                                                                                                                                                                                                                                                                                                                                                                                                                                                                                                                                                                                                                                                                                                                                 |
|-------------------------|----------------------------------------------------------------------------------------------------------------------------------------------------------------------------------------------------|------------------------------------------------------------------------------------------------------------------------------------------------------------|----------------------------------------------------------------------------------------------------------------------------------------------------------------------------------------------------------------------------------------------------------------------------------------------------------------------------------------------------------------------------|-----------------------------------------------------------------------------------------------------------------------------------------------------------------------------------------------------------------------------------------------------------------------------------------------------------------------------------------------------------------------------------------------------------------------------------------------------------------------------------------------------------------------------------------------------------------------------------------------------------------------------------------------------------------------------------------------------------------------------------------------------|
| Nominal Sizes Available | 10' L x 8' W<br>13' L x 8' W<br>15' L x 8' W                                                                                                                                                       | 13' L x 11' W<br>15' L x 11' W<br>20' L x 11' W                                                                                                            | 18' L x 16' W<br>22' L x 16' W<br>24' L x 16' W                                                                                                                                                                                                                                                                                                                            | 23' L x 22' W x 12' H                                                                                                                                                                                                                                                                                                                                                                                                                                                                                                                                                                                                                                                                                                                               |
| Unique Feature          | This shelter can be used<br>for command/control,<br>triage, or a warming<br>shelter. It has a compact<br>footprint in an extremely<br>portable and light weight<br>package.<br>Zippered end doors. | Full length screened side<br>windows provide ambient<br>light and warm-weather<br>ventilation.<br>Full length screened<br>windows & zippered end<br>doors. | Large multi-use shelter<br>provides accommodations<br>for mass casualty care,<br>command/control, triage,<br>rehab, and/or equipment<br>storage.<br>Compact footprint and<br>light weight insure easy<br>three person deployment<br>within 3 minutes under any<br>conditions.<br>Long side screened<br>window, 1 side door per<br>side, zippered end doors<br>w/tie-backs. | Large multi-purpose shelter provides for<br>command/control, triage, warming, rest, sleep, and<br>rehabilitatioN.<br>Outer canopy secured to the frame. Water,<br>chemical, flame, and fungus resistance to provide<br>for long life.<br>Inner fabric liner is affixed to the articu-lating frame<br>and includes a permanently affixed plenum to the<br>side of the liner.<br>An HVAC port is provided in the fabric liner in-side<br>the lower end of the plenum to which an HVAC<br>supply duct would be attached. The plenum<br>directs the flow of the HVAC air up to the top of the<br>shelter.<br>Door at the middle of both of the shelter end walls.<br>Side window openings with covers and screens for<br>ample warm-weather ventilation |