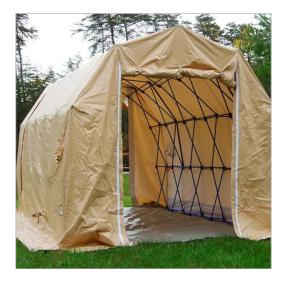

## Airboss Defense Group Frame Multi-Purpose Shelters

Made in the USA, AirBoss Defense Group (ADG) Multi-Purpose Shelters are versatile, durable, customizable, sustainable, and scalable. They have a low life-cycle cost, easy setup, and fully functional design/components to support the smallest and largest emergencies. ADG Multi-Purpose Shelters can be ordered in wide range of sizes and options. Each shelter, regardless of size/name, can be fully customized to order.

# All Airboss Defense Group Frame Multi-Purpose Shelters and Systems share these features

- Pre-fabricated design insures state-of-the-art performance, reliability and speed of deployment and break down.
- Exposed interior articulating frame maximizes hanging equipment .
- Patented corrosion resistant anodized aluminum frame with chemical resistant fabric provides for long life and reliability. Can perform with up to 30% of frame missing or broken.
- Compact footprint and light weight insure easy 2-3 person deployment within 3-5 minutes (depending on size) under any conditions.
- Full length screened side windows provide ambient light and warm weather ventilation.
- Exterior canopies allows the frame to be on the inside and provide ample area from which to hang equipment.