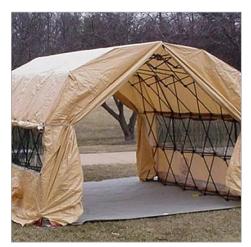

### **Casualty Management Shelter**

| Nominal Size            | 18' L x 16' W                                                                                | 22' L x 16' W                                                                                | 24' L x 16' W                                                                                |
|-------------------------|----------------------------------------------------------------------------------------------|----------------------------------------------------------------------------------------------|----------------------------------------------------------------------------------------------|
| Shelter Stored Cube     | 38" x 38" x 38"                                                                              | 44" x 44" x 44"                                                                              | 53" x 53" x 53"                                                                              |
| Interior Fabric         | Customer Specified                                                                           | Customer Specified                                                                           | Customer Specified                                                                           |
| Shelter Weight          | 159 lbs                                                                                      | 198 lbs                                                                                      | 246 lbs                                                                                      |
| Shipping Weight         | 372 lbs                                                                                      | 1465 lbs                                                                                     | 512 lbs                                                                                      |
| Window and Door Pattern | Long Side Screened<br>Win-dow, 1 Side Door<br>per Side, Zippered<br>End Doors<br>w/Tie-backs | Long Side Screened<br>Win-dow, 1 Side<br>Door per Side,<br>Zippered End Doors<br>w/Tie-backs | Long Side Screened<br>Win-dow, 1 Side Door<br>per Side, Zippered<br>End Doors<br>w/Tie-backs |