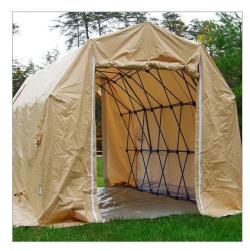

## Airboss Defense Group Frame Multi-Purpose Shelters

Made in the USA, AirBoss Defense Group (ADG) Multi-Purpose Shelters are versatile, durable, customizable, sustainable, and scalable. They have a low life-cycle cost, easy setup, and fully functional design/components to support the smallest and largest emergencies. ADG Multi-Purpose Shelters can be ordered in wide range of sizes and options. Each shelter, regardless of size/name, can be fully customized to order.

# All Airboss Defense Group Frame Multi-Purpose Shelters and Systems share these features

- Pre-fabricated design insures state-of-the-art performance, reliability and speed of deployment and break down.
- Exposed interior articulating frame maximizes hanging equipment .
- Patented corrosion resistant anodized aluminum frame with chemical resistant fabric provides for long life and reliability. Can perform with up to 30% of frame missing or broken.
- Compact footprint and light weight insure easy 2-3 person deployment within 3-5 minutes (depending on size) under any conditions.
- Full length screened side windows provide ambient light and warm weather ventilation.
- Exterior canopies allows the frame to be on the inside and provide ample area from which to hang equipment.