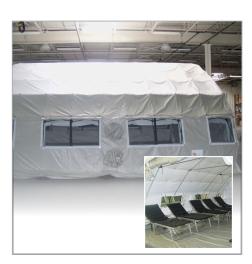

|                         | Command Post<br>Shelters                                                                                                                                                                           | First Response<br>Shelters                                                                                                                                 | Shelters                                                                                                                                                                                                                                                                                                                                                                   | S-Frame<br>Shelters                                                                                                                                                                                                                                                                                                                                                                                                                                                                                                                                                                                                                                                                                                                                 |
|-------------------------|----------------------------------------------------------------------------------------------------------------------------------------------------------------------------------------------------|------------------------------------------------------------------------------------------------------------------------------------------------------------|----------------------------------------------------------------------------------------------------------------------------------------------------------------------------------------------------------------------------------------------------------------------------------------------------------------------------------------------------------------------------|-----------------------------------------------------------------------------------------------------------------------------------------------------------------------------------------------------------------------------------------------------------------------------------------------------------------------------------------------------------------------------------------------------------------------------------------------------------------------------------------------------------------------------------------------------------------------------------------------------------------------------------------------------------------------------------------------------------------------------------------------------|
| Nominal Sizes Available | 10' L x 8' W<br>13' L x 8' W<br>15' L x 8' W                                                                                                                                                       | 13' L x 11' W<br>15' L x 11' W<br>20' L x 11' W                                                                                                            | 18' L x 16' W<br>22' L x 16' W<br>24' L x 16' W                                                                                                                                                                                                                                                                                                                            | 23' L x 22' W x 12' H                                                                                                                                                                                                                                                                                                                                                                                                                                                                                                                                                                                                                                                                                                                               |
| Unique Feature          | This shelter can be used<br>for command/control,<br>triage, or a warming<br>shelter. It has a compact<br>footprint in an extremely<br>portable and light weight<br>package.<br>Zippered end doors. | Full length screened side<br>windows provide ambient<br>light and warm-weather<br>ventilation.<br>Full length screened<br>windows & zippered end<br>doors. | Large multi-use shelter<br>provides accommodations<br>for mass casualty care,<br>command/control, triage,<br>rehab, and/or equipment<br>storage.<br>Compact footprint and<br>light weight insure easy<br>three person deployment<br>within 3 minutes under any<br>conditions.<br>Long side screened<br>window, 1 side door per<br>side, zippered end doors<br>w/tie-backs. | Large multi-purpose shelter provides for<br>command/control, triage, warming, rest, sleep, and<br>rehabilitatioN.<br>Outer canopy secured to the frame. Water,<br>chemical, flame, and fungus resistance to provide<br>for long life.<br>Inner fabric liner is affixed to the articu-lating frame<br>and includes a permanently affixed plenum to the<br>side of the liner.<br>An HVAC port is provided in the fabric liner in-side<br>the lower end of the plenum to which an HVAC<br>supply duct would be attached. The plenum<br>directs the flow of the HVAC air up to the top of the<br>shelter.<br>Door at the middle of both of the shelter end walls.<br>Side window openings with covers and screens for<br>ample warm-weather ventilation |

### **Casualty Management Shelter**

| Nominal Size            | 18' L x 16' W                                                                                | 22' L x 16' W                                                                                | 24' L x 16' W                                                                                |
|-------------------------|----------------------------------------------------------------------------------------------|----------------------------------------------------------------------------------------------|----------------------------------------------------------------------------------------------|
| Shelter Stored Cube     | 38" x 38" x 38"                                                                              | 44" x 44" x 44"                                                                              | 53" x 53" x 53"                                                                              |
| Interior Fabric         | Customer Specified                                                                           | Customer Specified                                                                           | Customer Specified                                                                           |
| Shelter Weight          | 159 lbs                                                                                      | 198 lbs                                                                                      | 246 lbs                                                                                      |
| Shipping Weight         | 372 lbs                                                                                      | 1465 lbs                                                                                     | 512 lbs                                                                                      |
| Window and Door Pattern | Long Side Screened<br>Win-dow, 1 Side Door<br>per Side, Zippered<br>End Doors<br>w/Tie-backs | Long Side Screened<br>Win-dow, 1 Side<br>Door per Side,<br>Zippered End Doors<br>w/Tie-backs | Long Side Screened<br>Win-dow, 1 Side Door<br>per Side, Zippered<br>End Doors<br>w/Tie-backs |