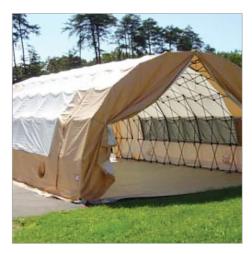

|                         | Command Post<br>Shelters                                                                                                                                                                           | First Response<br>Shelters                                                                                                                                 | Shelters                                                                                                                                                                                                                                                                                                                                                                   | S-Frame<br>Shelters                                                                                                                                                                                                                                                                                                                                                                                                                                                                                                                                                                                                                                                                                                                                 |
|-------------------------|----------------------------------------------------------------------------------------------------------------------------------------------------------------------------------------------------|------------------------------------------------------------------------------------------------------------------------------------------------------------|----------------------------------------------------------------------------------------------------------------------------------------------------------------------------------------------------------------------------------------------------------------------------------------------------------------------------------------------------------------------------|-----------------------------------------------------------------------------------------------------------------------------------------------------------------------------------------------------------------------------------------------------------------------------------------------------------------------------------------------------------------------------------------------------------------------------------------------------------------------------------------------------------------------------------------------------------------------------------------------------------------------------------------------------------------------------------------------------------------------------------------------------|
| Nominal Sizes Available | 10' L x 8' W<br>13' L x 8' W<br>15' L x 8' W                                                                                                                                                       | 13' L x 11' W<br>15' L x 11' W<br>20' L x 11' W                                                                                                            | 18' L x 16' W<br>22' L x 16' W<br>24' L x 16' W                                                                                                                                                                                                                                                                                                                            | 23' L x 22' W x 12' H                                                                                                                                                                                                                                                                                                                                                                                                                                                                                                                                                                                                                                                                                                                               |
| Unique Feature          | This shelter can be used<br>for command/control,<br>triage, or a warming<br>shelter. It has a compact<br>footprint in an extremely<br>portable and light weight<br>package.<br>Zippered end doors. | Full length screened side<br>windows provide ambient<br>light and warm-weather<br>ventilation.<br>Full length screened<br>windows & zippered end<br>doors. | Large multi-use shelter<br>provides accommodations<br>for mass casualty care,<br>command/control, triage,<br>rehab, and/or equipment<br>storage.<br>Compact footprint and<br>light weight insure easy<br>three person deployment<br>within 3 minutes under any<br>conditions.<br>Long side screened<br>window, 1 side door per<br>side, zippered end doors<br>w/tie-backs. | Large multi-purpose shelter provides for<br>command/control, triage, warming, rest, sleep, and<br>rehabilitatioN.<br>Outer canopy secured to the frame. Water,<br>chemical, flame, and fungus resistance to provide<br>for long life.<br>Inner fabric liner is affixed to the articu-lating frame<br>and includes a permanently affixed plenum to the<br>side of the liner.<br>An HVAC port is provided in the fabric liner in-side<br>the lower end of the plenum to which an HVAC<br>supply duct would be attached. The plenum<br>directs the flow of the HVAC air up to the top of the<br>shelter.<br>Door at the middle of both of the shelter end walls.<br>Side window openings with covers and screens for<br>ample warm-weather ventilation |

## **S-Frame Only Features**

- Outer canopy secured to the frame. Water, chemical, flame, and fungus resistance to provide for long life.
- Inner fabric liner is affixed to the articu-lating frame and includes a permanently affixed plenum to the side of the liner. An HVAC port is provided in the fabric liner inside the lower end of the plenum to which an HVAC supply duct would be attached. The plenum directs the flow of the HVAC air up to the top of the shelter.
- Door at the middle of both of the shelter end walls.
- Side window openings with covers and screens for ample warm weather ventilation.
- Snorkeled ports for connecting ducts from optional HVAC equipment for climate control. Snorkeled ports to provide entry for optional power cables for lighting and other optional equipment requiring electrical power.

#### **S-Frame Shelter**

| Exterior Dimensions                        | 23' L x 22' W x 12' H |
|--------------------------------------------|-----------------------|
| Interior Dimensions                        | 21' L x 20' W x 10' H |
| Exterior Fabric                            | Grey                  |
| Interior Fabric                            | White                 |
| Shelter Stored Cube                        | 48" x 44" x 44"       |
| Shelter/Ground Cloth/<br>Push Poles Weight | 486 lbs               |
| Shipping Weight                            | 615 lbs               |