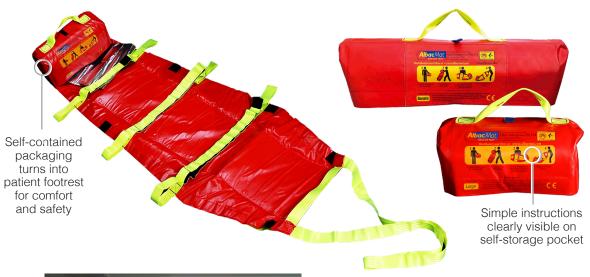

## **Features**

- Foil blanket included
- Three (3) Velcro and webbing cross straps
- Pulling handle at head end
- Positioning handle at foot end
- Self-contained packaging turns into patient footrest for comfort and safety
- Ability to be wall mounted with storage holder
- Polypropylene flexible base board enables AlbacMat to move over most exterior and interior surfaces and adds to patient comfort and safety