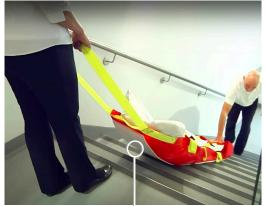

## **AlbacMat Emergency Rescue Mat**

AlbacMat Emergency Rescue Mat allows patients to be evacuated down stairways and across all types of terrain. Perfect for safe and effective evacuation of frail or immobile children or adults including bariatric adults. **No wheels to snap and no pulleys to rig, enables a quick and simple evacuation.** 

Insulated backboard provides additional patient protection