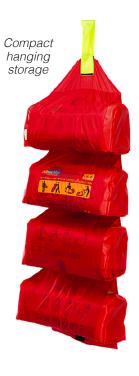

## **Features**

- Foil blanket included
- Three (3) Velcro and webbing cross straps
- Pulling handle at head end
- Positioning handle at foot end
- Self-contained packaging turns into patient footrest for comfort and safety
- Ability to be wall mounted with storage holder
- Polypropylene flexible base board enables AlbacMat to move over most exterior and interior surfaces and adds to patient comfort and safety