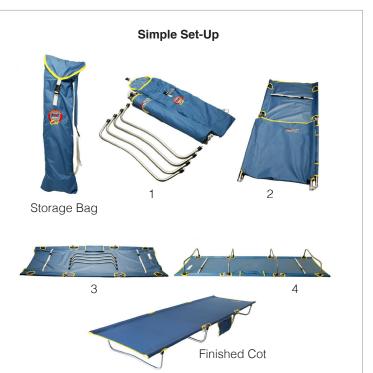

## Byer TriLite 7000 Ultralight Cot

This TriLite 7000 is a compact folding cot weighs only 5.6 pounds in it's storage bag. Made with high strength ripstop nylon fabric and strong 7000 series aluminum legs, this cot is incredibly strong with a weight capacity of 325 pounds. It comes with two integral web straps to secure a sleeping pad and has a bed size of 25 x 75 inches. The TriLite 7000 Ultralight Cot is perfect for many emergency uses. Dimensions: 75"L X 25"W X 8"H. Weight: 5.6 lbs. Weight Limit: 325 lbs.