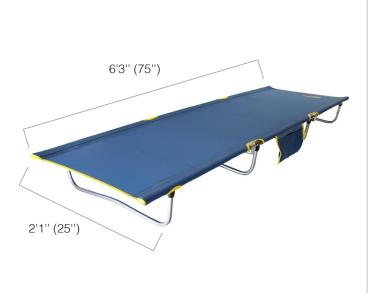

## Byer TriLite 7000 Ultralight Cot

This TriLite 7000 is a compact folding cot weighs only 5.6 pounds in it's storage bag. Made with high strength ripstop nylon fabric and strong 7000 series aluminum legs, this cot is incredibly strong with a weight capacity of 325 pounds. It comes with two integral web straps to secure a sleeping pad and has a bed size of 25 x 75 inches. The TriLite 7000 Ultralight Cot is perfect for many emergency uses. Dimensions: 75"L X 25"W X 8"H. Weight: 5.6 lbs. Weight Limit: 325 lbs.