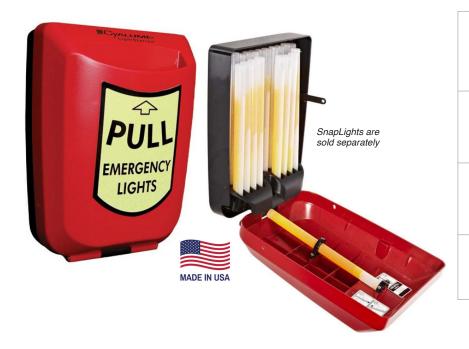

# **Cyalume Emergency LightStation**

Cyalume Emergency LightStations provides easy-to-find, bright, portable, reliable light when filled with twenty 10-inch SnapLights (sold separately) that last for 4 hours each. The prominent red, fire resistant label and a glow-in-the-dark label makes the LightStation instantly identifiable in the dark when the power goes out. As the LightStation is opened, one SnapLight is activated to provide area lighting, leaving the remaining 19 to be activated as needed with a simple bend, snap, and shake. The LightStation can be mounted to the wall near exits, fire extinguishers, within transportation systems, or in rooms and hallways that have little or no emergency lighting. Each LightStation is sealed with pins that provide a visual alert of use or tampering. Lightstations are sold empty and come in two sized cases. Snaplight refill and tamper pins available.

## **Features**

- Each 10"yellow SnapLight light sticks provides 360 degrees of illumination for 4 hours
- High intensity lighting that floods the area in portable light
- Non-toxic and phthalate free for safety
- Five-year shelf life for a maintenance-free alternative to common lighting
- Cabinet locks with two tamper-evident tabs and tag for added security
- Easy to locate prominent red, fire resistant case
- Glow-in-the-dark outside labeling
- Can be strategically placed in hallways, dark corners, stairwells, guest rooms, closets and more
- Maintenance-free

## LightStation

Weight: 10.25 pounds

Package Dimensions: 19.2 x 15.4 x 6.6 inches

Color: Red Material: Plastic

No electricity or batteries needed Mounting hardware included