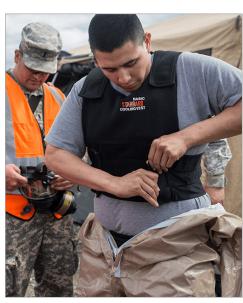

#### **How does PhaseCore Work?**

PhaseCore Cooling Elements are body-heat activated when skin temperature becomes warmer than 82°F. As the elements absorb heat from the body, they provide a gradual 72°F cooling effect that can last up to four hours (depending on body type, level of activity, and working environment). PhaseCore Cooling Elements do not over cool the body, nor will they prevent sweating or cause shivering.

## Can I wear clothing over my vest?

Yes! Placing a layer of clothing over the vest helps insulate from the surrounding air, keeping more of the cold inside to cool your body.