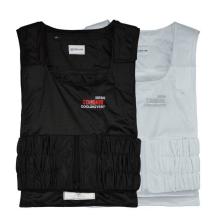

# First Line PhaseCore XPC Cooling Vests

Heat activated PhaseCore Standard Mesh Cooling Vests absorb body heat and provide a long-lasting cooling effect that will not overcool the body. The gentle and systematic cooling effect will help to increase productivity while reducing heat-related illness, stress, and injuries. The PhaseCore Standard Mesh Vest is lightweight and designed to fit comfortably under clothing or PPE and the average cooling time is 3 hours.

| Specifications         |                                                                                                                                                                                                                                                                                        |
|------------------------|----------------------------------------------------------------------------------------------------------------------------------------------------------------------------------------------------------------------------------------------------------------------------------------|
| Material               | Polyester Mesh                                                                                                                                                                                                                                                                         |
| Weight                 | 3.8 lbs                                                                                                                                                                                                                                                                                |
| Available Colors       | Black / White                                                                                                                                                                                                                                                                          |
| Avaliable sizes        | One size fits most. Please note the purchase of a Standard Cooling Vest does not include a set of Vest Extenders. Standard Mesh Cooling Vests fit chest sizes 33 – 50 inches. Vest Extenders allow Standard Vests to extend to chest sizes up to 61 inches. Extenders sold separately. |
| Average Cooling Time   | 3 Hours                                                                                                                                                                                                                                                                                |
| Number of Elements     | 16                                                                                                                                                                                                                                                                                     |
| Weight (with elements) | 3.6 - 3.9 pounds                                                                                                                                                                                                                                                                       |
| Adjustability          | Velcro                                                                                                                                                                                                                                                                                 |