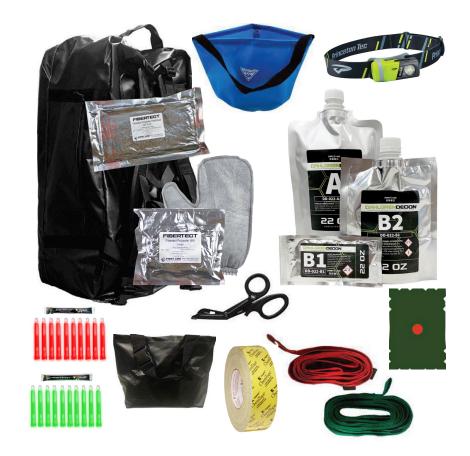

Next Page >

|    | Product Name                         | EDS6 | EDS12 | EDS24 |
|----|--------------------------------------|------|-------|-------|
|    | S-Cut QE                             | 2    | 3     | 4     |
| 20 | Trauma Shears                        | 2    | 3     | 4     |
|    | 10-Pack Green Illuminated Chem Light | 6    | 6     | 6     |
|    | 10-Pack Red Illuminated Chem Light   | 6    | 6     | 6     |
|    | Green Cold Liner Marker              | 1    | 2     | 2     |

Next Page >

|           | Product Name                 | EDS6 | EDS12 | EDS24 |
|-----------|------------------------------|------|-------|-------|
|           | Red Hot Line Marker          | 1    | 2     | 2     |
|           | Chem Tape                    | 1    | 1     | 2     |
| Not Shown | Plastic PPE Drop Bag (8-mil) | 20   | 30    | 45    |
| Not Shown | Job Guide                    | 1    | 1     | 1     |