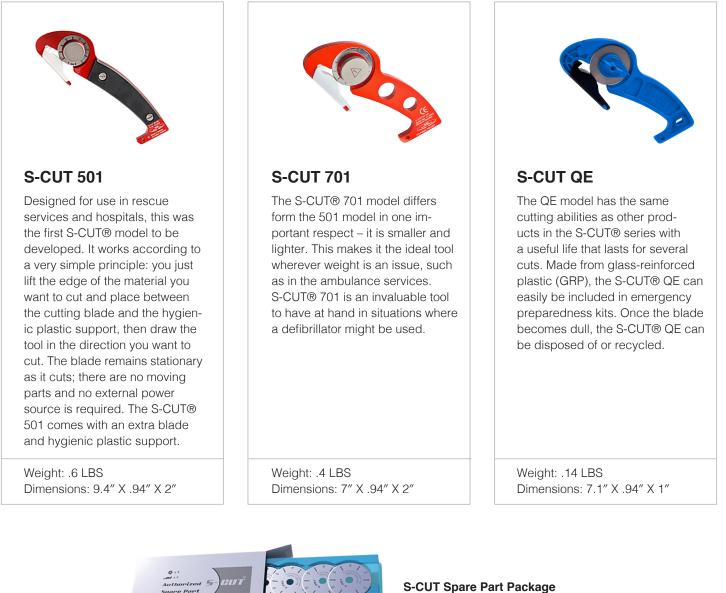

## First Line Technology S-Cut Emergency Cutting Tool

Quickly and easily free patients or accident victims faster than ever before with the S-CUT emergency cutting tool. The S-CUT's recessed blade allows you to safely perform emergency PPE cut out or or cut the patient's clothing without causing unnecessary pain, discomfort, or further injury. The ergonomic design and excellent grip can be used with or without gloves to cleanly slice through all kinds of material. The S-CUT is made from stainless steel and plastic. The circular cutting blade can be removed without tools to be cleaned or replaced. Choose from 3 models or the S-CUT Spare Part Package which includes (4) four extra cutting blades and (4) four hygienic supports.