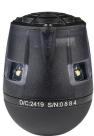

# Fox Fury T.E.D.D. (Tactical Electronic Distraction Device)

The Fox Fury T.E.D.D. (Tactical Electronic Distraction Device) is for use in training, riots, SWAT, corrections, and used in many other situations. It is available in white light and infrared light. It is durable, rechargeable, reusable, and programmable. The Fox Fury T.E.D.D. should only be used by trained professionals. The Fox Fury T.E.D.D. is ONLY SOLD to approved law enforcement agencies and security companies.

## Durability

The T.E.D.D. has a solid steel base, high temperature poly-carbonate side, and nylon top cover. The heavy base is designed to right itself when overturned. It is submersible to 10 ft (3.3 m) and is impact resistant.