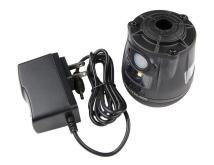

#### Rechargeable & Reusable

Lithium-Ion Rechargeable battery pack is built in. Charge the T.E.D.D. by attaching the DC charger (included).

### What's Included

Fox Fury T.E.D.D., DC charger