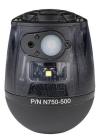

# Fox Fury T.E.D.D. (Tactical Electronic Distraction Device)

The Fox Fury T.E.D.D. (Tactical Electronic Distraction Device) is for use in training, riots, SWAT, corrections, and used in many other situations. It is available in white light and infrared light. It is durable, rechargeable, reusable, and programmable. The Fox Fury T.E.D.D. should only be used by trained professionals. The Fox Fury T.E.D.D. is ONLY SOLD to approved law enforcement agencies and security companies.

## Durability

The T.E.D.D. has a solid steel base, high temperature poly-carbonate side, and nylon top cover. The heavy base is designed to right itself when overturned. It is submersible to 10 ft (3.3 m) and is impact resistant.