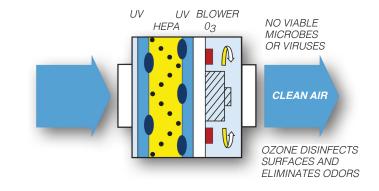

## **How They Work**

AIRISO's patented technology utilizes high flow HEPA filters in combination with UltraViolet Germicidal Irradiation to achieve unmatched performance to capture, contain, and neutralize bioaerosols and particulates of all types and sizes.