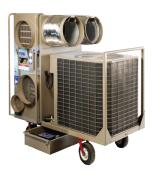

## **AIRSO EMAT-5T Highlights**

- Positive Pressure Protective Isolation
- Negative Pressure Medical Isolation
- Continuous pressure monitoring of isolation area
- 94,000 BTU heating capacity
- Combination Heat Pump / Electric Heat Coils
- 60,000 BTU cooling capacity
- All-weather durability
- Adjustable airflow-2,400 CFM max
- Ozone (optional) for post-event decon

| Model   | Air Flow   | Max. Shelter<br>Size (CU. FT.) | Heating<br>(BTU) | Cooling<br>(BTU) | Pressure           |
|---------|------------|--------------------------------|------------------|------------------|--------------------|
| EMAT-3T | 1,1000 CFM | 5,500                          | 68,000           | 36,000           | Postive / Negative |
| EMAT-5T | 2,400 CFM  | 12,000                         | 94,000           | 60,000           | Postive / Negative |