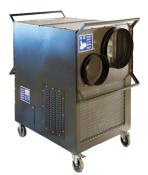

## **AIRSO EMAT-3T**

- Positive Pressure Protective Isolation
- Negative Pressure Medical Isolation
- Continuous pressure monitoring of isolation area
- 68,000 BTU heating capacity
- 36,000 BTU cooling capacity
- All-weather durability
- Adjustable airflow-1,100 CFMmax
- Ozone (optional) for post-event decon

| Model   | Air Flow   | Max. Shelter<br>Size (CU. FT.) | Heating<br>(BTU) | Cooling<br>(BTU) | Pressure           |
|---------|------------|--------------------------------|------------------|------------------|--------------------|
| EMAT-3T | 1,1000 CFM | 5,500                          | 68,000           | 36,000           | Postive / Negative |
| EMAT-5T | 2,400 CFM  | 12,000                         | 94,000           | 60,000           | Postive / Negative |