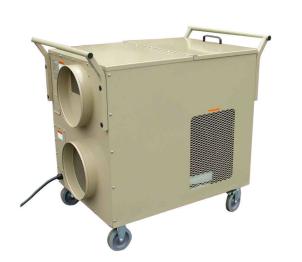

## Isolation Systems Drake DI-2.0HHP Portable AC & Heat Unit

The DI-2.0HHP HVAC System offers all-in-one service for air conditioning, dehumidifying, and portable heating needs. Completely self-contained and portable, this heat pump provides 24,000 btu/h cooling and 24,000 btu/h heating. It has supplemental Resistance Heat Strip (17,732btu/h) for effective heating when ambient temperature is below 40 degrees F. With "On-Board" storage for ducting, controller, controller cable, and manual this unit is easy to deploy, store, and transport. It has become a favorite of the Japanese Red Cross. Over 250 units have been deployed across Japan to heat/cool portable emergency shelters in the event of natural disasters, such as the earthquake and tsunami of 2011.