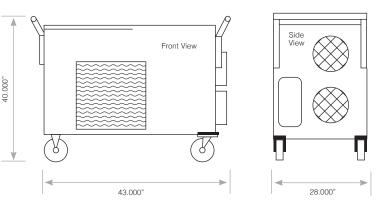

| Mechanical           |                          |
|----------------------|--------------------------|
| REFRIGERATION STAGES | 1 STAGE                  |
| HEATING STAGES       | 1 STAGE (HP+ RESISTANCE) |
| COMPRESSOR TYPE      | SCROLL                   |
| REFRIGERANT TYPE     | R410A                    |
| EVAP COIL MATERIAL   | COPPER TUBE / ALUM FIN   |
| COND COIL MATERIAL   | COPPER TUBE / ALUM FIN   |
| EXPANSION VALVE TYPE | CAP TUBE SYSTEM          |
| CIRCULATING FAN      | FORWARD CURVE            |
| CONDENSER FAN TYPE   | AXIAL                    |
| SUB BASE MATERIAL    | 11 GUAGE STEEL           |
| CABINET FINISH       | POWDER COAT              |
| WEIGHT               | 314 LBS                  |
|                      |                          |