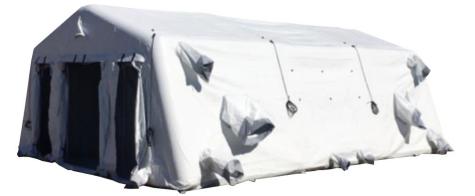

# **Losberger Decon TAG Shelters**

10 to 20 minutes with 2 to 4 people | Mass Decontamination Shower System

The Losberger Collective Decontamination Tents (TAG) offer a rapidly deployable solution to control and protect people against CBRN and industrial hazards. They have an inflatable frame, a plug-and-play design, and set up in just a few minutes. Designed for mass decontamination, they can integrate up to three decontamination lanes to manage a constant flow of ambulatory and non-ambulatory victims. They provide different areas for triage, undressing, showering, and post-treatment control. The Losberger Collective Decontamination Tent is a turn-key system that is fully equipped to allow a quick and efficient response in case of an industrial accident, a bioterrorist attack, or a chemical spill. They are available in 4 sizes and 3 colors.