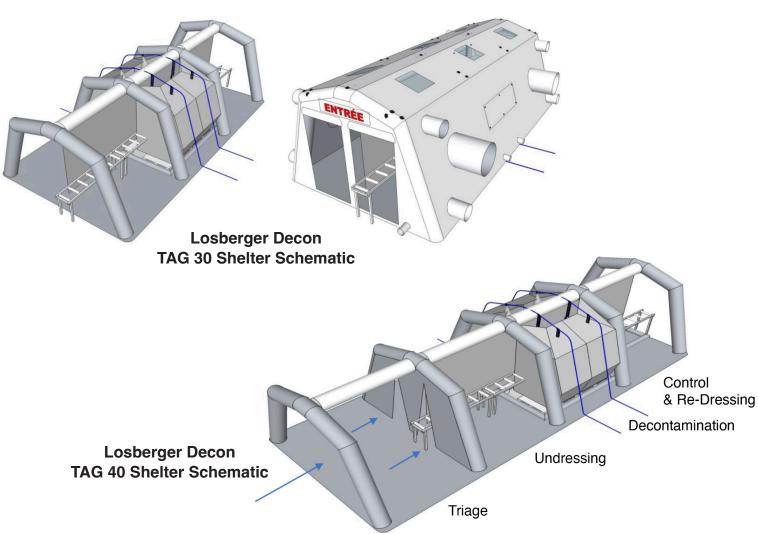

# **Losberger Decon TAG Shelters**

10 to 20 minutes with 2 to 4 people | Mass Decontamination Shower System

The Losberger Collective Decontamination Tents (TAG) offer a rapidly deployable solution to control and protect people against CBRN and industrial hazards. They have an inflatable frame, a plug-and-play design, and set up in just a few minutes. Designed for mass decontamination, they can integrate up to three decontamination lanes to manage a constant flow of ambulatory and non-ambulatory victims. They provide different areas for triage, undressing, showering, and post-treatment control. The Losberger Collective Decontamination Tent is a turn-key system that is fully equipped to allow a quick and efficient response in case of an industrial accident, a bioterrorist attack, or a chemical spill. They are available in 4 sizes and 3 colors.

|     |      | Lanes | Bays | Width | Length | Height | Surface  | Weight  | Capacity          |
|-----|------|-------|------|-------|--------|--------|----------|---------|-------------------|
| TAG | 5 30 | 2     | 3    | 13'1″ | 24'8″  | 9'2″   | 325 sqft | 320 lbs | 50<br>people/hour |
| TAG | 6 40 | 2     | 4    | 13'1″ | 32'7″  | 9'2″   | 429 sqft | 408 lbs | 60<br>people/hour |
| TAG | 5 42 | 3     | 3    | 18'4″ | 24'8″  | 9'2″   | 475 sqft | 415 lbs | 75<br>people/hour |
| TAG | 56   | 3     | 4    | 18'4″ | 32'7″  | 9'2″   | 627 sqft | 507 lbs | 90<br>people/hour |