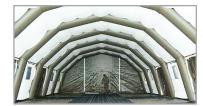

## Description

The Losberger Inflatable TMM Large-Span Shelter is a unique modular system that allows users to create larger size shelters by adding modules. The Losberger Inflatable TMM Large-Span Shelter can be built and deployed in 40 to 60 minutes with four (4) to eight (8) people depending on the number of modules added. The Losberger Inflatable TMM Large-Span Shelter (base configuration) consists of three (3) interconnectable modules (front, mid, and rear) with a total of six (6) arches and four (4) exterior doors. It can be extended by adding mid modules. Each mid module adds 440 sq ft of floor space, has two (2) exterior doors, and are open on two (2) sides. Front and back modules are open on one (1) side to allow for a seamless connection to mid modules.