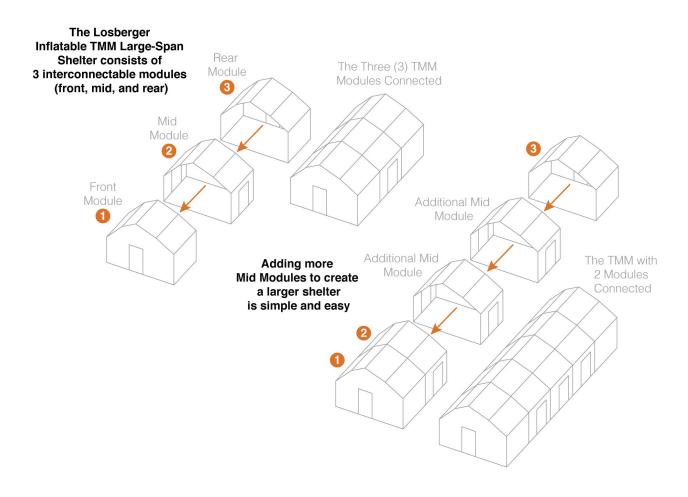

## Description

The Losberger Inflatable TMM Large-Span Shelter is a unique modular system that allows users to create larger size shelters by adding modules. The Losberger Inflatable TMM Large-Span Shelter can be built and deployed in 40 to 60 minutes with four (4) to eight (8) people depending on the number of modules added. The Losberger Inflatable TMM Large-Span Shelter (base configuration) consists of three (3) interconnectable modules (front, mid, and rear) with a total of six (6) arches and four (4) exterior doors. It can be extended by adding mid modules. Each mid module adds 440 sq ft of floor space, has two (2) exterior doors, and are open on two (2) sides. Front and back modules are open on one (1) side to allow for a seamless connection to mid modules.