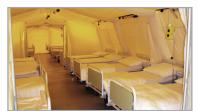

## Description

The Losberger Inflatable TMM Large-Span Shelter is a unique modular system that allows users to create larger size shelters by adding modules. The Losberger Inflatable TMM Large-Span Shelter can be built and deployed in 40 to 60 minutes with four (4) to eight (8) people depending on the number of modules added. The Losberger Inflatable TMM Large-Span Shelter (base configuration) consists of three (3) interconnectable modules (front, mid, and rear) with a total of six (6) arches and four (4) exterior doors. It can be extended by adding mid modules. Each mid module adds 440 sq ft of floor space, has two (2) exterior doors, and are open on two (2) sides. Front and back modules are open on one (1) side to allow for a seamless connection to mid modules.