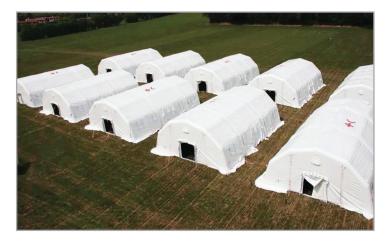

## Description

The Losberger Inflatable TMM Large-Span Shelter is a unique modular system that allows users to create larger size shelters by adding modules. The Losberger Inflatable TMM Large-Span Shelter can be built and deployed in 40 to 60 minutes with four (4) to eight (8) people depending on the number of modules added. The Losberger Inflatable TMM Large-Span Shelter (base configuration) consists of three (3) interconnectable modules (front, mid, and rear) with a total of six (6) arches and four (4) exterior doors. It can be extended by adding mid modules. Each mid module adds 440 sq ft of floor space, has two (2) exterior doors, and are open on two (2) sides. Front and back modules are open on one (1) side to allow for a seamless connection to mid modules.

# TMM Large-Span Inflatable Shelter

The Number One Shelter for Emergency Situations, Rapid Deployment

|                           |                | TMM Shelter | TMM w/ 1 Module | TMM w/ 2 Modules |
|---------------------------|----------------|-------------|-----------------|------------------|
| Floor Space (sqft)        |                | 1,125       | 1,570           | 2,000            |
| External Dimensions       | Length (ft)    | 41'6"       | 57'8"           | 73'10"           |
|                           | Width (ft)     | 27'2"       | 27'2"           | 27'2"            |
|                           | Height (ft)    | 13'5"       | 13'5"           | 13'5"            |
| Number of Arches          |                | 6           | 7               | 8                |
| Weight per Module<br>(lb) | Front Module   | 399         | 399             | 399              |
|                           | Central Module | 437         | 437 (x2)        | 437 (x3)         |
|                           | Rear Module    | 437         | 437             | 437              |
|                           | Total          | 1,273       | 1,710           | 2,147            |
| Setup Time (min)          |                | 40          | 50              | 60               |
| Setup Crew (persons)      |                | 4           | 6               | 8                |
| # Tents/20' Container     |                | 5           | 4               | 3                |