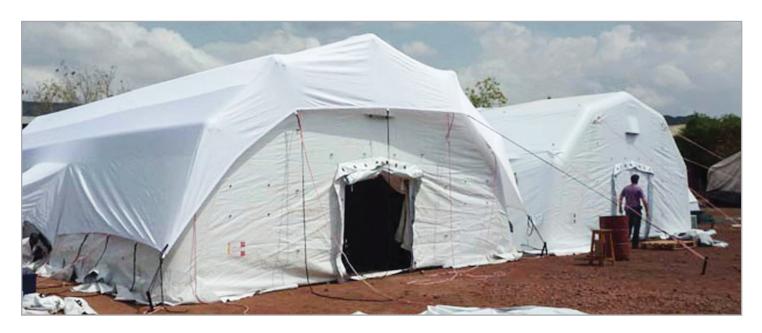

## Description

The Losberger Inflatable TMM Large-Span Shelter is a unique modular system that allows users to create larger size shelters by adding modules. The Losberger Inflatable TMM Large-Span Shelter can be built and deployed in 40 to 60 minutes with four (4) to eight (8) people depending on the number of modules added. The Losberger Inflatable TMM Large-Span Shelter (base configuration) consists of three (3) interconnectable modules (front, mid, and rear) with a total of six (6) arches and four (4) exterior doors. It can be extended by adding mid modules. Each mid module adds 440 sq ft of floor space, has two (2) exterior doors, and are open on two (2) sides. Front and back modules are open on one (1) side to allow for a seamless connection to mid modules.

The resistance and robust construction of the TMM Shelter, TMM Modules, and accessories, ensure sustainable and effective use on any kind of land. The shelter and modules are made of durable, fire and UV-resistant, PVC-coated fabric (military grade 22 oz/sq yd), using High Frequency Welding (HFW) to construct the cover and floor into one enclosure.

The Losberger Inflatable TMM Large-Span Shelter and Module is available in four (4) colors: green, orange, sand, or white. Included with a purchase of the Losberger Inflatable TMM Large-Span Shelter is an electronic self-monitoring inflator.