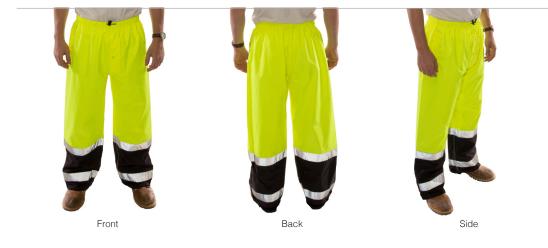

## **Tingley High Visibility Icon LTE Pants**

The Tingley Icon LTE Pant is a premium, lightweight, ANSI compliant, breathable, high visibility pants made with polyurethane on 75 denier rip stop polyester. This lightweight material allows for comfort and flexibility while rip stop resists tears and adds durability. Fluorescent yellow-green and black and silver reflective areas. Elastic waist pants with adjustable drawcord. Eight (8) sizes.

- 2 inch silver reflective tape reflects light for 360° nighttime conspicuity
- Breathable
- Fluorescent yellow-green background material color for excellent daytime visibility
- Black and silver reflective areas
- Lightweight, waterproof, breathable material is ideal for warmer climates
- Stitched and taped sealed seams for 100% waterproof protection
- Elastic waist pants with adjustable drawcord
- Hook & loop take-up straps on ankle cuffs for adjustable fit
- Zippers at leg cuffs allow for easy on and off
- Snap fly front pants
- Dark colored cuffs help conceal dirt
- Side openings on pants with flap closure