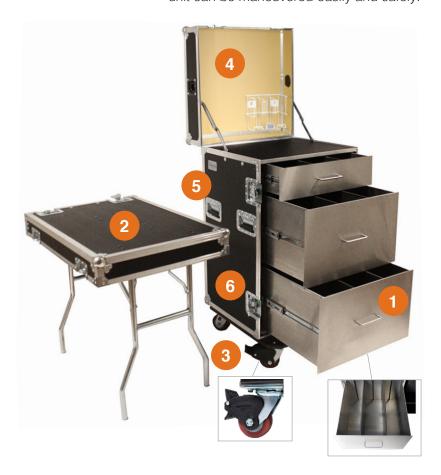

## **Vericor 24" Workstation**

The Vericor 24" Mobile Workstation has three drawers for storage, plus a detachable table for working on. Simply undo a couple of butterfly latches and the unit opens up and is ready for work. It has a self-contained case and is ideal for in-field clinics needing to store, organize, and transport medical supplies. The unit is on wheels and has transport handles enabling the unit to move when and where it is needed. It is lockable for secure storage and has glove holders in the lid for easy access. It also has easy lock wheels with a wide wheel base so the unit can be maneuvered easily and safely.

## **Features**

- 1. Stainless steel drawers are deep with customizable dividers.
- 2. Removable lid can be turned into a table for an additional work surface.
- 3. Easy-Lock Wheels have a wide wheel base for easy and safe maneuverability.
- 4. Lid (top cover) stays open to assure safety.
- 5. Four recessed handles for ease of movement.
- 6. Butterfly latches for secure transport.