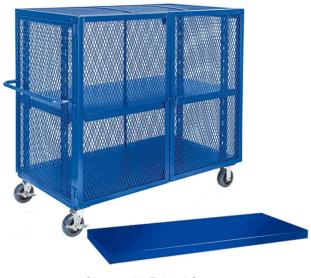

## Vericor Medical Equipment Organizer

The Vericor Medical Equipment Organizer protects large equipment during storage and enables the mass movement and deployment of bulk supplies. Large casters enable this organizer to move easily on carpet, vinyl, wood and concrete flooring. The all-welded steel construction has no sharp edges and is ideal for the protection of medical assets. It features two adjustable shelves in 2.5" increments, a protective cover, one steering handle, two lockable swivel casters, two rigid casters, a see-through design, and is lockable. Available with choice of blue or black cover. **Made in America.** 

## **Features**

- Welded steel construction
- 6 inch diameter wheels (two lockable swivel casters, two rigid casters)
- Easy-to-move on carpet, vinyl, wood, and concrete flooring
- All-welded steel construction
- No sharp edges
- Two adjustable shelves in 2.5" increments
- Protective cover (Choice of black or blue)
- One steering handle
- See-through design
- Lockable

## **Specifications**

Dimensions:

65"Length x 30"Width x 63.5"Height

Weight: 374 Pounds

Blue Cover (BL)

Black Cover (BK)