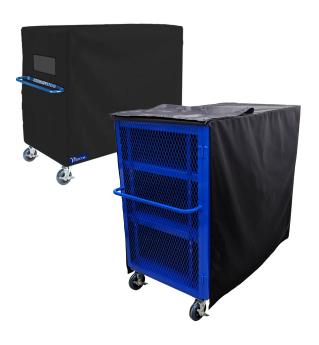

## Vericor Medical Equipment Organizer

The Vericor Medical Equipment Organizer protects large equipment during storage and enables the mass movement and deployment of bulk supplies. Large casters enable this organizer to move easily on carpet, vinyl, wood and concrete flooring. The all-welded steel construction has no sharp edges and is ideal for the protection of medical assets. It features two adjustable shelves in 2.5" increments, a protective cover, one steering handle, two lockable swivel casters, two rigid casters, a see-through design, and is lockable. Available with choice of blue or black cover. **Made in America.** 

Shown with Folded Cover (Included, Choice of Blue or Black)

## **Features**

- Welded steel construction
- 6 inch diameter wheels (two lockable swivel casters, two rigid casters)
- Easy-to-move on carpet, vinyl, wood, and concrete flooring
- All-welded steel construction
- No sharp edges
- Two adjustable shelves in 2.5" increments
- Protective cover (Choice of black or blue)
- One steering handle
- See-through design
- Lockable