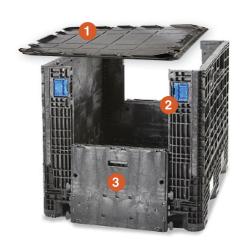

## **Special Features**

- 1. Heavy-duty removable lid
- Spring-loaded latches make opening & closing the access doors easy, as well as folding the container when not in use
- 3. Drop gates fold down a size to reach the bottom of the container
- 4. Smooth inner surface cleans easily
- 5. Self-standing side walls for efficient assembly and collapse
- 6. Polyethylene construction structurally reinforced at all stress points for added strength and stability