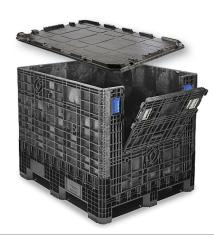

## **Vericor Response-Ready Container**

The Vericor Response-Ready Container is a heavy-duty, collapsible, reusable container for shipping and storing large equipment and/or bulky supplies. Built for years of service under the toughest conditions, spring-loaded latches make opening and closing the access doors easy, as well as folding the container when not in use. It features self-standing side walls for efficient assembly and collapse. They are collapsible, stackable, and reusable. They have a heavy-duty removable lid and have convenient 4-way forklift accessibility.

Item #: VER-MC-RRC

4-way Forklift Access

Spring-loaded Latches