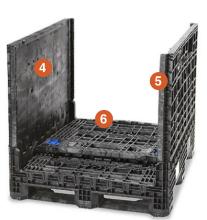

## **Special Features**

- 1. Heavy-duty removable lid
- Spring-loaded latches make opening & closing the access doors easy, as well as folding the container when not in use
- 3. Drop gates fold down a size to reach the bottom of the container
- 4. Smooth inner surface cleans easily
- 5. Self-standing side walls for efficient assembly and collapse
- 6. Polyethylene construction structurally reinforced at all stress points for added strength and stability