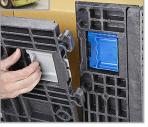

## **Special Features**

- 1. Heavy-duty removable lid
- Spring-loaded latches make opening & closing the access doors easy, as well as folding the container when not in use
- 3. Drop gates fold down a size to reach the bottom of the container
- 4. Smooth inner surface cleans easily
- 5. Self-standing side walls for efficient assembly and collapse
- 6. Polyethylene construction structurally reinforced at all stress points for added strength and stability